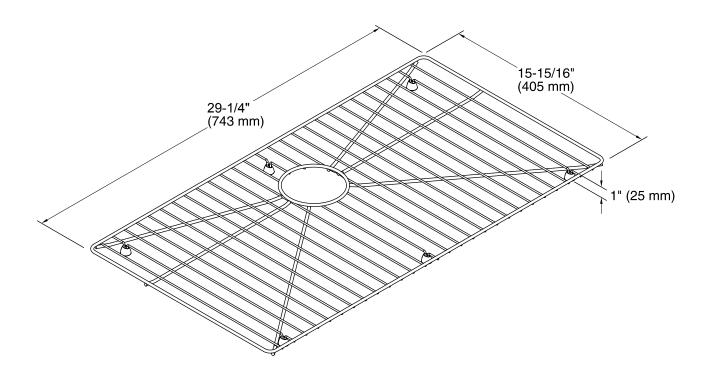

# Vault<sup>™</sup>/Strive<sup>™</sup> Sink Rack K-6644

### Features

- For use with the K-3821 Vault kitchen sink, K-5285 Strive kitchen sink, or K-5415 Strive Apron-Front kitchen sink.
- Durable stainless steel construction.
- Helps protect sink survace from daily wear.
- Dishwasher safe.
- Rubber feet provide added protection.



Codes/Standards None Applicable

See website for detailed warranty information.

#### Available Color/Finishes

Color tiles intended for reference only.

| Color | Code | Description     |
|-------|------|-----------------|
|       | ST   | Stainless Steel |





## Vault<sup>™</sup>/Strive<sup>™</sup> Sink Rack K-6644



#### **Technical Information**

All product dimensions are nominal.