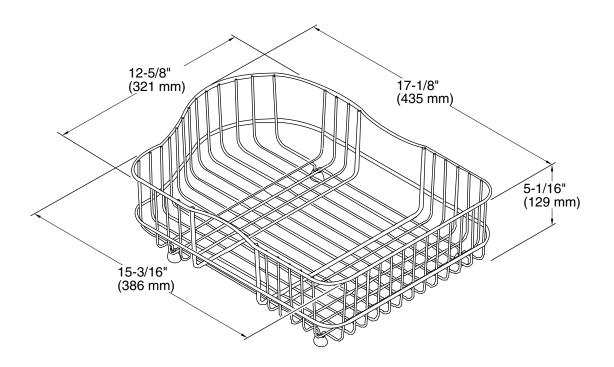

#### **Technical Information**

All product dimensions are nominal. Material: Stainless Steel