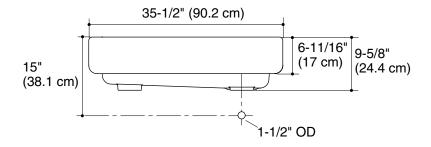

## **Product Information**

| Applicable pro<br>Undercounter<br>sink – short ap      | self-trimming apron front                   | İ                                      | K-6488          |  |
|--------------------------------------------------------|---------------------------------------------|----------------------------------------|-----------------|--|
| Fixture*                                               |                                             |                                        |                 |  |
| Sink                                                   | 30-3/4" (78.1 cm) x 18                      | 30-3/4" (78.1 cm) x 18-1/16" (45.9 cm) |                 |  |
| Water depth                                            | 9" (22.9 cm)                                |                                        |                 |  |
| Drain hole                                             | 3-5/8" (9.2 cm) D.                          |                                        |                 |  |
| * Approximate                                          | measurements for comp                       | narisoi                                | o only          |  |
|                                                        |                                             | Jan 1001                               | i Offiy.        |  |
| Included comp                                          | ponent:                                     |                                        | 910-7           |  |
| Included comp<br>Countertop cu                         | ponent:                                     |                                        | -               |  |
| Included comp<br>Countertop cu<br>Recommende<br>P-Trap | oonent: t-out template d accessories:       |                                        | 910-7<br>K-9000 |  |
| Included comp<br>Countertop cu<br>Recommende<br>P-Trap | d accessories: ssories: I bottom basin rack |                                        | 910-7           |  |