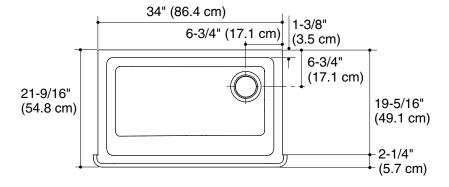

## **Product Information**

| Applicable pro<br>Undercounter<br>sink – short ap      | self-trimming apron front                   | İ                                      | K-6488          |  |
|--------------------------------------------------------|---------------------------------------------|----------------------------------------|-----------------|--|
| Fixture*                                               |                                             |                                        |                 |  |
| Sink                                                   | 30-3/4" (78.1 cm) x 18                      | 30-3/4" (78.1 cm) x 18-1/16" (45.9 cm) |                 |  |
| Water depth                                            | 9" (22.9 cm)                                |                                        |                 |  |
| Drain hole                                             | 3-5/8" (9.2 cm) D.                          |                                        |                 |  |
| * Approximate                                          | measurements for comp                       | narisoi                                | o only          |  |
|                                                        |                                             | Jan 1001                               | i Offiy.        |  |
| Included comp                                          | ponent:                                     |                                        | 910-7           |  |
| Included comp<br>Countertop cu                         | ponent:                                     |                                        | -               |  |
| Included comp<br>Countertop cu<br>Recommende<br>P-Trap | oonent: t-out template d accessories:       |                                        | 910-7<br>K-9000 |  |
| Included comp<br>Countertop cu<br>Recommende<br>P-Trap | d accessories: ssories: I bottom basin rack |                                        | 910-7           |  |