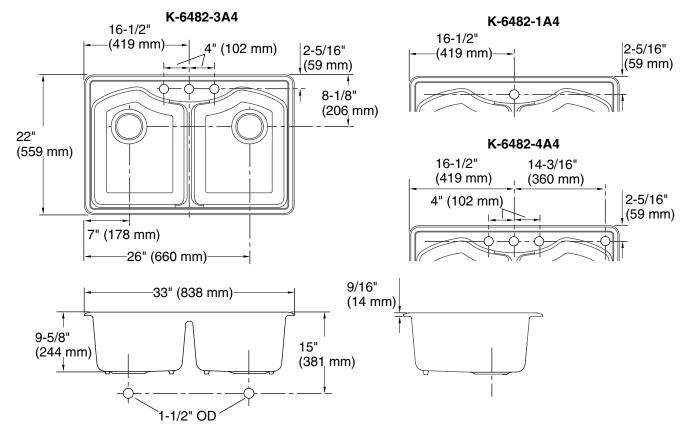

## K-6482 BELLEGROVE™ TOP-MOUNT KITCHEN SINK

## **Product Information**

| Applicable product:                     |            |
|-----------------------------------------|------------|
| Top-mount kitchen sink with one hole    | K-6482-1A4 |
| Top-mount kitchen sink with three holes | K-6482-3A4 |
| Top-mount kitchen sink with four holes  | K-6482-4A4 |

| Fixture*:                                       |                                 |         |
|-------------------------------------------------|---------------------------------|---------|
| Sink                                            |                                 |         |
| Bowl area                                       | 29-3/4" (756 mm) x 18" (457 mm) |         |
| Bowl depth                                      | 9″ (229 mm)                     |         |
| Drain hole                                      | Ø 3-7/8" (98 mm)                |         |
| Faucet hole                                     | Ø 1-3/8" (35 mm)                |         |
| * Approximate measurements for comparison only. |                                 |         |
| Included accessories:                           |                                 |         |
| Sponge caddy                                    |                                 | K-6545  |
| Bottom bowl rack, left                          |                                 | K-6640  |
| Bottom bowl rack, right                         |                                 | K-6659  |
| Cast iron cleaner, 8 oz (0.2 L)                 |                                 | 1012525 |