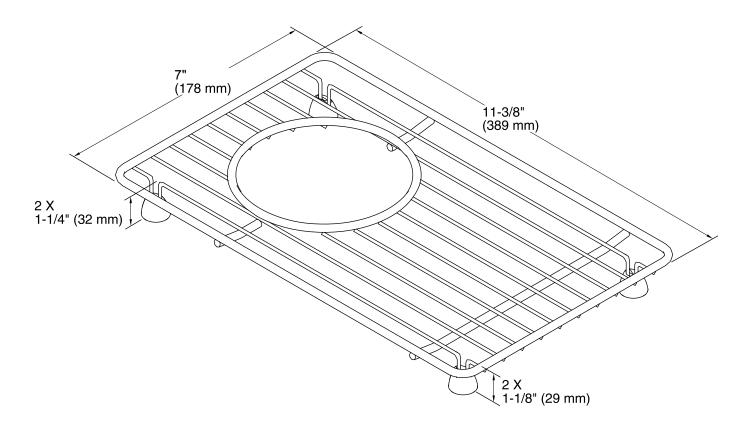

**Indio**® Sink Rack K-6163

## **Features**

- Fits in the small right-hand bowl of the K-6411 Indio Smart Divide® kitchen sink.
- Comes included with the K-6411 Indio Smart Divide® kitchen
- Durable stainless-steel construction.
- Helps protect sink surface from daily wear.
- Dishwasher safe.
- Rubber feet provide added protection.



## Codes/Standards

None Applicable

**KOHLER® One-Year Limited Warranty** 

See website for detailed warranty information.

**Available Color/Finishes** 

Color tiles intended for reference only.

**Color Code Description** 

-









## **Technical Information**

All product dimensions are nominal.