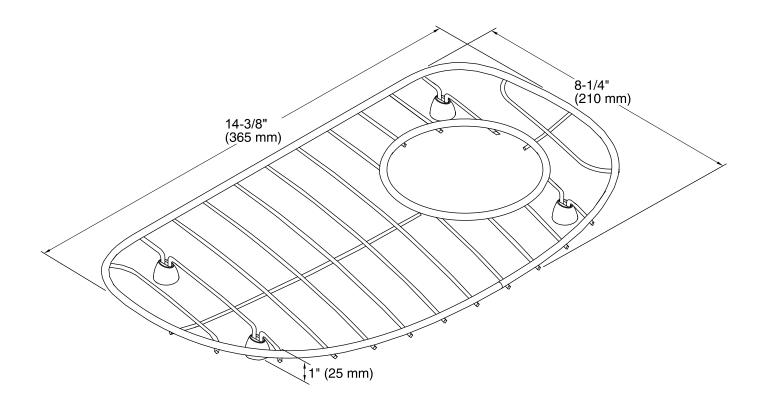

## Iron/Tones®/Smart Divide®

Sink Rack K-6071

#### **Features**

- Fits in the right bowl of the K-6498 Iron/Tones Smart Divide® kitchen sink.
- Durable stainless-steel construction.
- Helps protect sink surface from daily wear.
- Dishwasher safe.
- Rubber feet provide added protection.



### Codes/Standards

None Applicable

# **KOHLER® One-Year Limited Warranty**

See website for detailed warranty information.

### **Available Color/Finishes**

Color tiles intended for reference only.

**Color Code Description** 

-ST









Sink Rack K-6071



### **Technical Information**

All product dimensions are nominal.