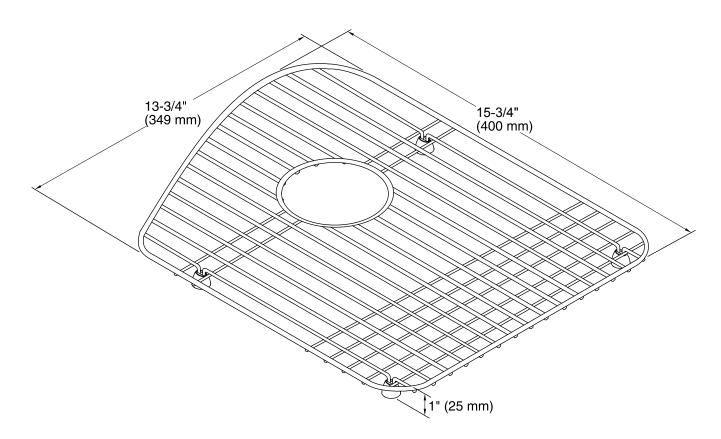

## Woodfield® Sink Rack K-6022

## Features

- Fits in the right bowl of the K-5839 Woodfield kitchen sink.
- Durable stainless-steel construction.
- Helps protect sink surface from daily wear.
- Dishwasher safe.
- Rubber feet provide added protection.



Codes/Standards None Applicable

KOHLER<sup>®</sup> One-Year Limited Warranty See website for detailed warranty information.

## Available Color/Finishes

Color tiles intended for reference only.

| Color | Code | Description     |
|-------|------|-----------------|
|       | ST   | Stainless Steel |







## **Technical Information**

All product dimensions are nominal.