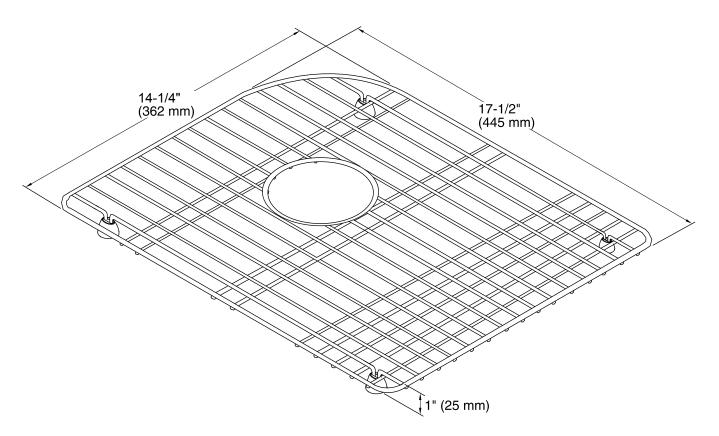

## Efficiency<sup>™</sup> Sink Rack K-6000

#### **Technical Information**

All product dimensions are nominal.