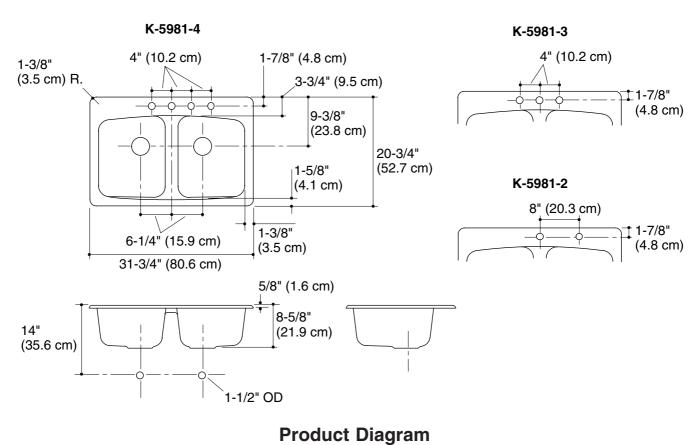

#### **Features**

- KOHLER cast iron
- Acid-resistant enamel finish
- Self-rimming
- Double (equal) compartment
- 4-hole (-4), 3-hole (-3), or 2-hole (-2)
- 31-3/4" (80.6 cm) x 20-3/4" (52.7 cm)

## **Product Specification**

The sink shall be made of cast iron with acid-resistant enamel finish. Sink shall be self-rimming with double (equal) compartments. Sink shall be 4-hole (-4), 3-hole (-3), or 2-hole (-2). Sink shall be 31-3/4" (80.6 cm) in length and 20-3/4" (52.7 cm) in width. Sink shall be Kohler Model K-5981-\_\_\_\_\_-.

## **Technical Information**

| Fixture*:                                       |                                  |  |  |
|-------------------------------------------------|----------------------------------|--|--|
| Basin area                                      | 13" (33 cm) x 15" (38.1 cm) each |  |  |
| Water depth                                     | 6-3/4″ (17.1 cm)                 |  |  |
| Drain holes                                     | 3-7/8" (9.8 cm) D.               |  |  |
| Faucet holes                                    | 1-3/8" (3.5 cm) D.               |  |  |
| * Approximate measurements for comparison only. |                                  |  |  |