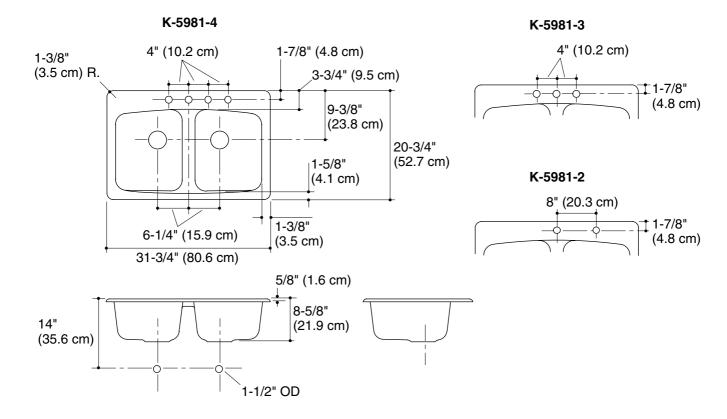

## **Product Information**

| Applicable product: |          |
|---------------------|----------|
| 4-hole sink         | K-5981-4 |
| 3-hole sink         | K-5981-3 |
| 2-hole sink         | K-5981-2 |

| Fixture*:                                       |                                  |  |
|-------------------------------------------------|----------------------------------|--|
| Basin area                                      | 13" (33 cm) x 15" (38.1 cm) each |  |
| Water depth                                     | 6-3/4" (17.1 cm)                 |  |
| Drain holes                                     | 3-7/8" (9.8 cm) D.               |  |
| Faucet holes                                    | 1-3/8" (3.5 cm) D.               |  |
| * Approximate measurements for comparison only. |                                  |  |

## **Installation Notes**

Install this product according to the installation guide.

Cutout is 30-1/2" (77.5 cm) by 19-1/2" (49.5 cm) with 1" (2.5 cm) radius corners.

Fixture dimensions are nominal and conform to tolerances in CSA-B45 and ASME Standard A112.19.1M.