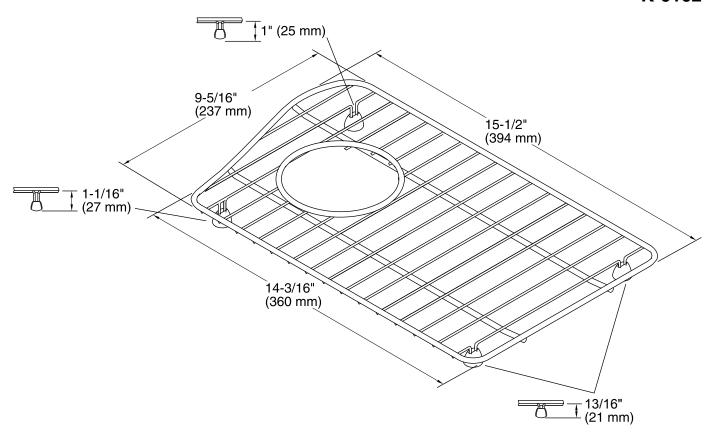

Lawnfield® Sink Rack K-6162

#### **Features**

- Fits in the right bowl of the K-5841 Lawnfield kitchen sink.
- Durable stainless-steel construction.
- Helps protect sink surface from daily wear.
- Dishwasher safe.
- Rubber feet provide added protection.



### Codes/Standards

None Applicable

# **KOHLER® One-Year Limited Warranty**

See website for detailed warranty information.

### **Available Color/Finishes**

Color tiles intended for reference only.

**Color Code Description** 

ST Stainless Steel





# **Lawnfield®**

Sink Rack K-6162



### **Technical Information**

All product dimensions are nominal.