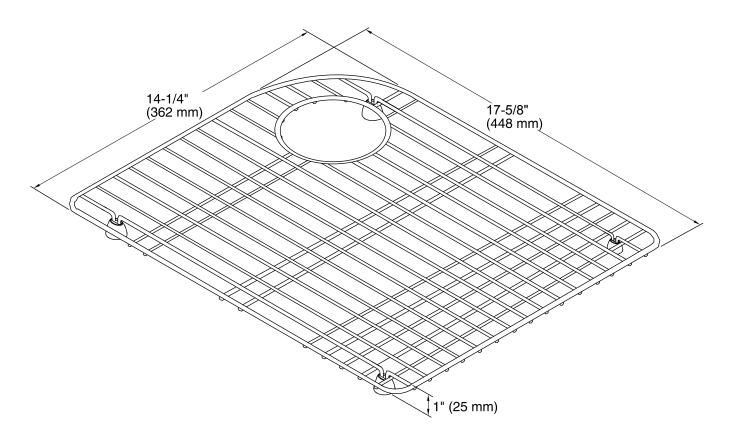

## **Executive Chef™**

Sink Rack K-6001

### **Technical Information**

All product dimensions are nominal.