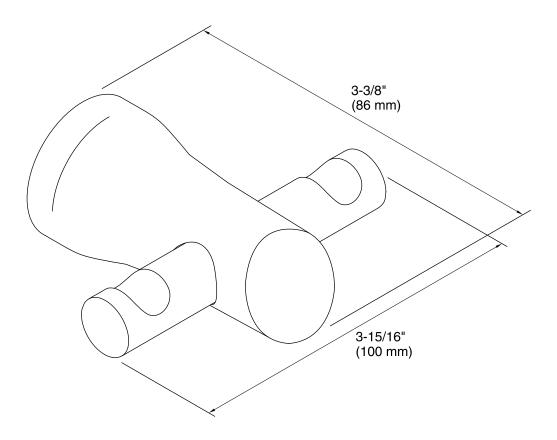

#### **Features**

- KOHLER finishes resist corrosion and tarnish.
- Double hook holds multiple items securely.
- Coordinates with other products in the Toobi collection.
- 3-3/8" (86 mm) x 3-15/16" (100 mm)

## **Technical Information**

All product dimensions are nominal.