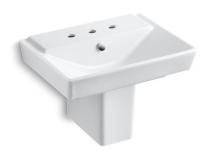

#### **Features**

- Fireclay.
- Wall-mount.
- Rectangular basin with a contemporary design.
- With overflow.
- 8-inch centers.
- Coordinates with other products in the Rêve collection.
- 23-5/8" (600 mm) x 18-5/16" (465 mm) x 17-5/16" (440 mm)