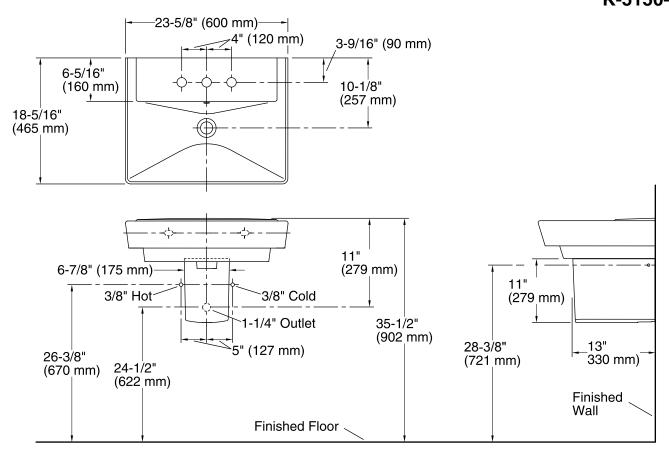

### **Technical Information**

All product dimensions are nominal.

Bowl configuration: Single

Installation: Wall-mount, Wall-mount Bowl area (Only) Length: 23-5/8" (600 mm)

Width: 12" (305 mm)

Water depth: 3" (76 mm)

Number of deck holes: 3

Faucet hole(s): 1-3/8" (35 mm)
Drain hole: 1-3/4" (44 mm)