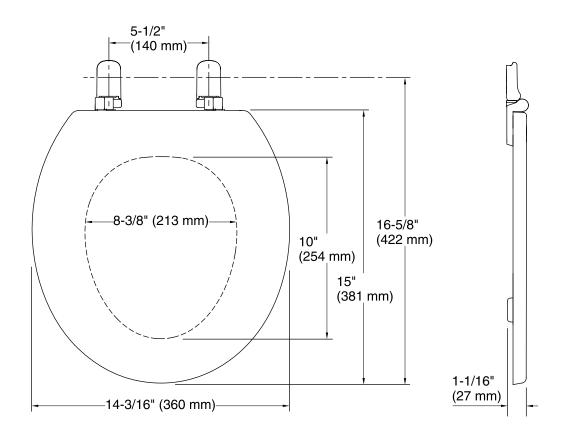

#### **Technical Information**

| All product dimensions are nominal.                    |  |  |
|--------------------------------------------------------|--|--|
| Round                                                  |  |  |
| Closed front                                           |  |  |
| Quick-Attach <sup>®</sup> , Quick-Release <sup>™</sup> |  |  |
| 5-1/2" (140 mm)                                        |  |  |
|                                                        |  |  |