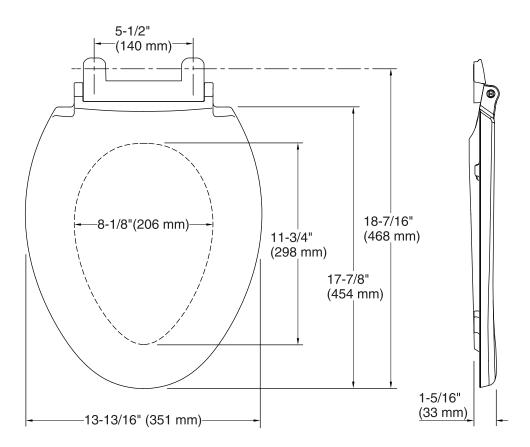

#### **Technical Information**

All product dimensions are nominal.

Seat shape type: Elongated
Seat front type: Closed front

Seat hinge type: Quick-Attach®, Quiet-Close™,

Quick-Release™

Seat-mounting holes: 5-1/2" (140 mm)