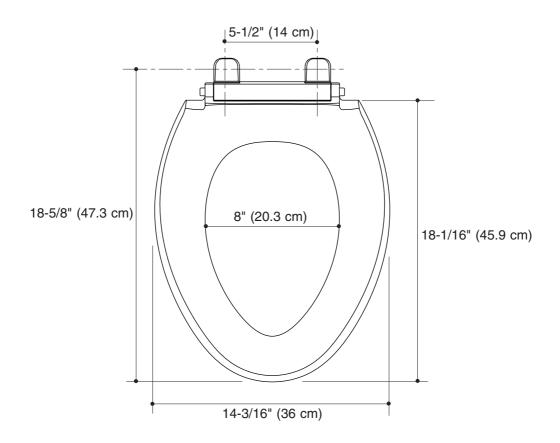

| Elongated closed front seat | 0               | ☐ Other |

#### **Product Specification**

The toilet seat lid and ring shall be slow-closing to prevent slamming. The seat shall have a hydraulic slow-closing device. The quick release hinges allow for cleaning ease of the toilet and seat. The quick release system shall consist of hinge caps that snap open to release and the seat shall pull forward for removal. The toilet seat shall be elongated closed front with ergonomically contoured seat for user comfort. The toilet seat shall be made of solid polypropylene. Toilet seat shall have ergonomic cover for easy opening. Toilet seat shall be Kohler Model K-4733-\_\_\_\_\_\_.

# **GLENBURY**<sub>TM</sub>

#### **Installation Notes**

Install this product according to the installation guide.



## **Product Diagram**