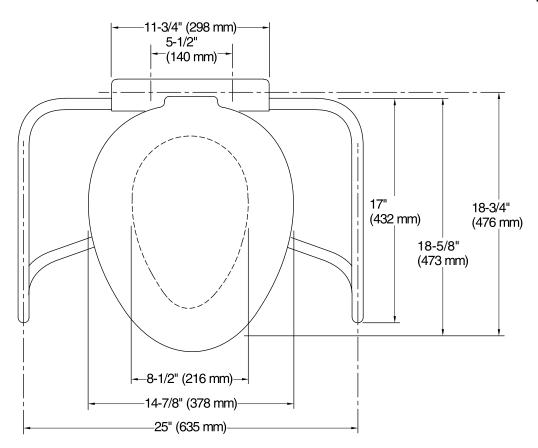

## **Technical Information**

All product dimensions are nominal.

Seat shape type: Elongated

Seat front type: Closed front

Seat-mounting holes: 5-1/2" (140 mm)