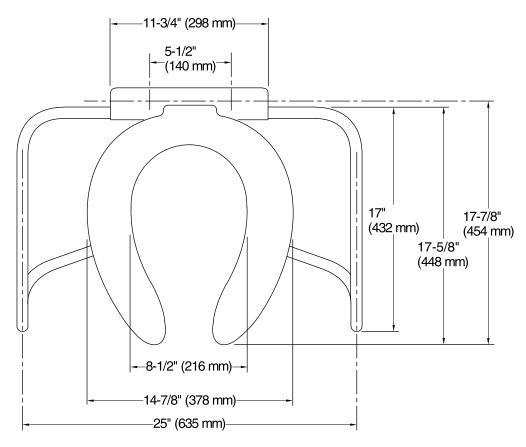

## **Technical Information**

All product dimensions are nominal.Seat shape type:ElongatedSeat front type:Open frontSeat-mounting holes:5-1/2" (140 mm)