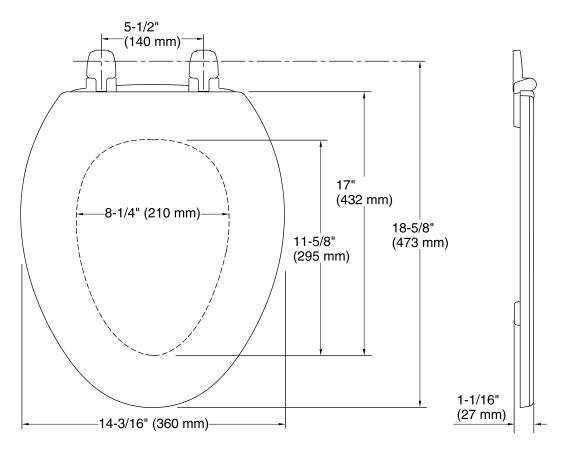

### **Technical Information**

All product dimensions are nominal.

Seat shape type: Elongated
Seat front type: Closed front
Seat-mounting holes: 5-1/2" (140 mm)