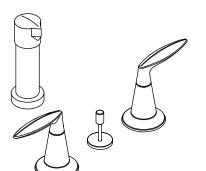

#### **Features**

- Metal construction
- Flexible connections for easy installation
- Brass valve bodies
- · Quarter-turn washerless ceramic disc valves
- Pop-up drain with lift rod and tailpiece
- Vertical spray
- Fixture-mount transfer valve/vacuum breaker

# **Product Specification**

Two-handle bidet faucet shall be made of metal construction with brass valve bodies. Faucet shall feature quarter-turn washerless ceramic disc valves. Product shall include flexible connections for easy installation, pop-up drain with lift rod and tailpiece. Faucet shall have vertical spray and fixture-mount transfer valve/vacuum breaker. Faucet shall be Kohler Model K-45135-4-\_\_\_\_\_.

## **Installation Notes**

Install this product according to the installation guide.

**Product Diagram** 