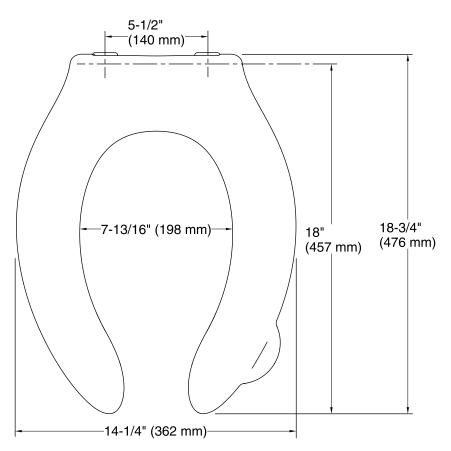

#### **Technical Information**

All product dimensions are nominal.

Seat shape type: Elongated
Seat front type: Open front
Seat hinge type: Check

Seat-mounting holes: 5-1/2" (140 mm)