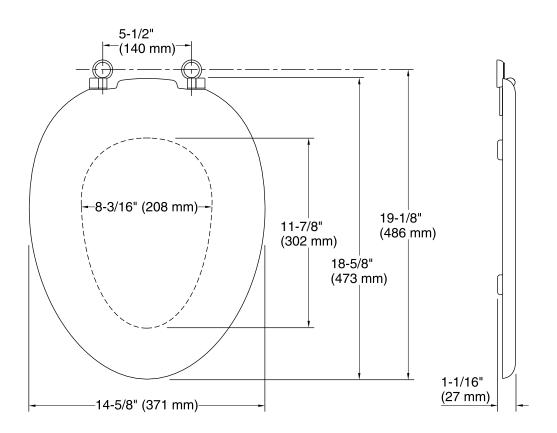

## **Technical Information**

All product dimensions are nominal.

Seat shape type: Elongated

Seat front type: Closed front

Seat-mounting holes: 5-1/2" (140 mm)