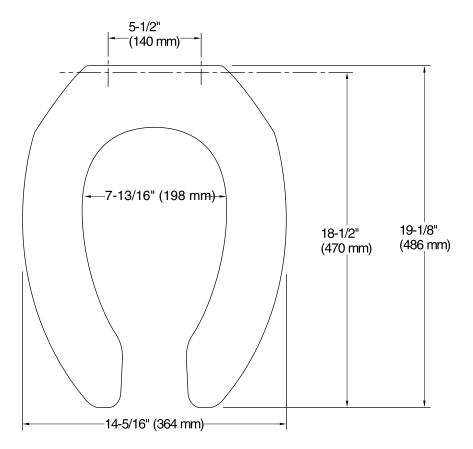

## **Technical Information**

All product dimensions are nominal.

Seat shape type: Elongated
Seat front type: Open front
Seat hinge type: Check

Seat-mounting holes: 5-1/2" (140 mm)