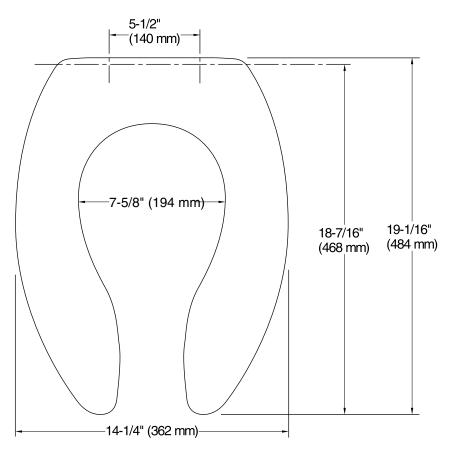

## **Technical Information**

All product dimensions are nominal.

Seat shape type: Elongated Seat front type: Open front

Seat hinge type: Check, Self-sustaining

Seat-mounting holes: 5-1/2" (140 mm)