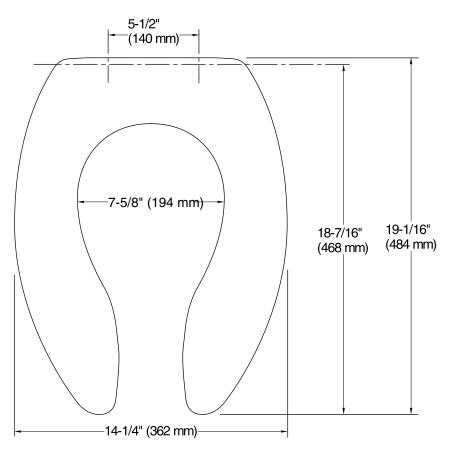

## **Technical Information**

All product dimensions are nominal.

Seat shape type: Elongated
Seat front type: Open front
Seat hinge type: Check

Seat-mounting holes: 5-1/2" (140 mm)