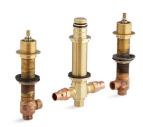

### **Features**

- Quarter-turn ceramic disc valves exceed industry longevity standards, ensuring durable performance for life.
- 11.0 to 12.0 gpm (gallons per minute) high-flow rate is ideal for multiple outlet installations or rapid bath filling.
- For use with finished deck-mount or rim-mount installation only.
- For use with K-T387, K-T428, KT10292, K-T10592, or K-T16236 bath valve trim, and K-923 laminar bath filler (sold separately).

## Material

Brass valve bodies.

Codes/Standards
ASME A112.18.1/CSA B125.1

**KOHLER® Faucet Lifetime Limited Warranty** 

See website for detailed warranty information.