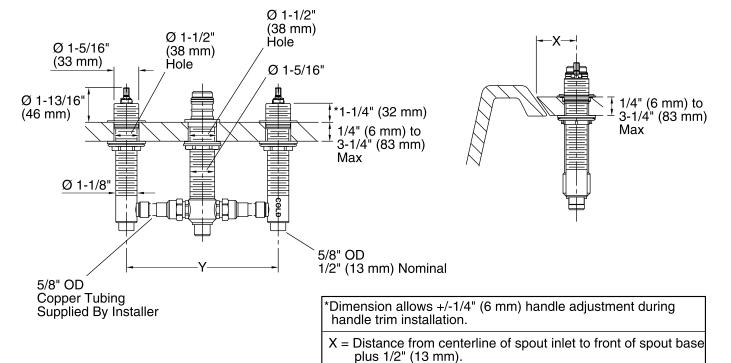

#### **Finished Deck-Mount Installation**

#### **Finished Rim-Mount Installation**

Y = Distance between valve body centerlines vary. Minimum

distance is 8" (203 mm).

# **Technical Information**

All product dimensions are nominal.