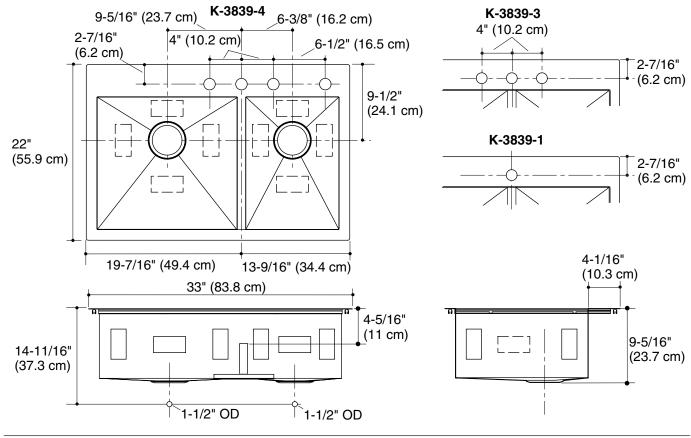

## 

## **Product Information**

| Applicable products:                                 |          |
|------------------------------------------------------|----------|
| Self-rimming/Undercounter kitchen sink – single-hole | K-3839-1 |
| Self-rimming/Undercounter kitchen sink – 3-hole      | K-3839-3 |
| Self-rimming/Undercounter kitchen sink – 4-hole      | K-3839-4 |

|                                                 | Fixture*:  |                                        |
|-------------------------------------------------|------------|----------------------------------------|
|                                                 | Basin area | 17-1/2" (44.5 cm) x 16-9/16" (42.1 cm) |
|                                                 |            | 11-5/8" (29.5 cm) x 16-9/16" (42.1 cm) |
| Water depth                                     |            | 9" (22.9 cm)                           |
|                                                 | Drain hole | 3-5/8" (9.2 cm) D.                     |
| * Approximate measurements for comparison only. |            | measurements for comparison only.      |