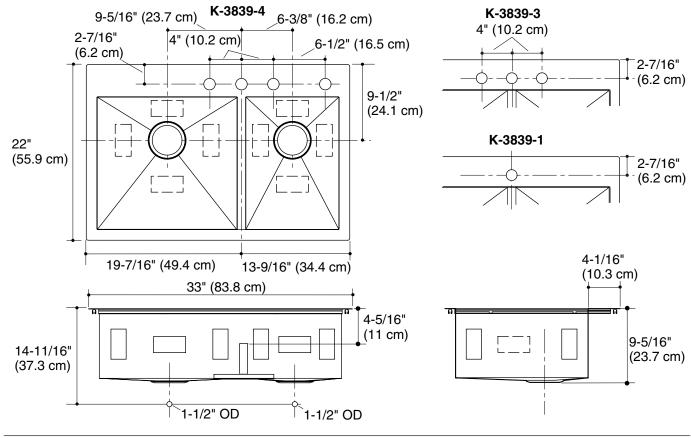

## **Product Information**

| Applicable products:                                 |          |
|------------------------------------------------------|----------|
| Self-rimming/Undercounter kitchen sink – single-hole | K-3839-1 |
| Self-rimming/Undercounter kitchen sink – 3-hole      | K-3839-3 |
| Self-rimming/Undercounter kitchen sink – 4-hole      | K-3839-4 |

|                                                 | Fixture*:  |                                        |
|-------------------------------------------------|------------|----------------------------------------|
|                                                 | Basin area | 17-1/2" (44.5 cm) x 16-9/16" (42.1 cm) |
|                                                 |            | 11-5/8" (29.5 cm) x 16-9/16" (42.1 cm) |
| Water depth                                     |            | 9" (22.9 cm)                           |
|                                                 | Drain hole | 3-5/8" (9.2 cm) D.                     |
| * Approximate measurements for comparison only. |            | measurements for comparison only.      |