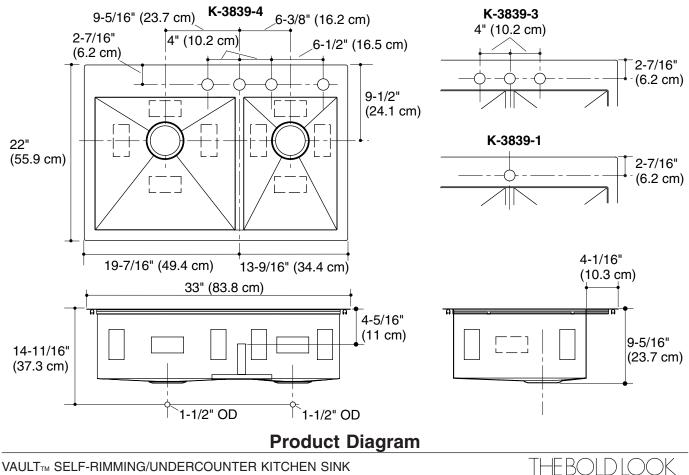

#### **Features**

- 18-gauge stainless steel
- Self-rimming or undercounter
- Offset
- Smart Divide™ lowered divider
- Includes left (large) bottom basin rack
- Includes installation hardware
- 33" (83.8 cm) x 22" (55.9 cm)

#### Accessories

- CP: Polished Chrome
- ST: Stainless Steel
- NA: None applicable
- Other: Refer to Price Book for additional colors/finishes

| Model                                                         | Description                                                           | Description                               |    |      | Colors/Finishes |  |
|---------------------------------------------------------------|-----------------------------------------------------------------------|-------------------------------------------|----|------|-----------------|--|
| K-3839-1 Self-rimming/Undercounter kitchen sink – single-hole |                                                                       |                                           |    |      |                 |  |
| K-3839-3 Self-rimming/Undercounter kitchen sink – 3-hole      |                                                                       |                                           |    |      | 🗆 NA            |  |
| K-3839-4                                                      | Self-rimming/Undercounter kitchen sink – 4-hole                       |                                           |    |      |                 |  |
| Included A                                                    | ccessories                                                            |                                           |    |      |                 |  |
| K-6646                                                        | Bottom basin rack (fits large sink basin)                             | Bottom basin rack (fits large sink basin) |    |      |                 |  |
| Optional A                                                    | ccessories                                                            |                                           |    |      |                 |  |
| K-6647                                                        | Bottom basin rack (fits small sink basin QTY = 1)                     | 🗆 ST                                      |    |      |                 |  |
| K-8801                                                        | Duostrainer <sub>®</sub> sink strainer                                |                                           | CP |      | □ Other         |  |
| 1131881                                                       | Hardware kit for countertops with a 2-1/2" (6.4 cm) thickness or less |                                           |    | □ NA |                 |  |

#### **Product Specification**

The undercounter or self-rimming sink shall be made of 18-gauge stainless steel. Sink shall feature offset basins and Smart Divide lowered divider. Sink shall include left (large) bottom basin rack and installation hardware. Sink shall be 33" (83.8 cm) in length, 22" (55.9 cm) in width. Sink shall be Kohler Model K-3839-\_\_\_\_-NA.

#### **Installation Notes**

Install this product according to the installation guide.

D

| Fixture*:                                                                                   |                    |  |  |  |  |
|---------------------------------------------------------------------------------------------|--------------------|--|--|--|--|
| Basin area 17-1/2" (44.5 cm) x 16-9/16" (42.1 cm)<br>11-5/8" (29.5 cm) x 16-9/16" (42.1 cm) |                    |  |  |  |  |
| Water depth                                                                                 | 9″ (22.9 cm)       |  |  |  |  |
| Drain hole                                                                                  | 3-5/8" (9.2 cm) D. |  |  |  |  |
| * Approximate measurements for comparison only.                                             |                    |  |  |  |  |
| Included components:                                                                        |                    |  |  |  |  |
| Hardware kit -                                                                              | 1130570            |  |  |  |  |
| Cut-out template 11308                                                                      |                    |  |  |  |  |