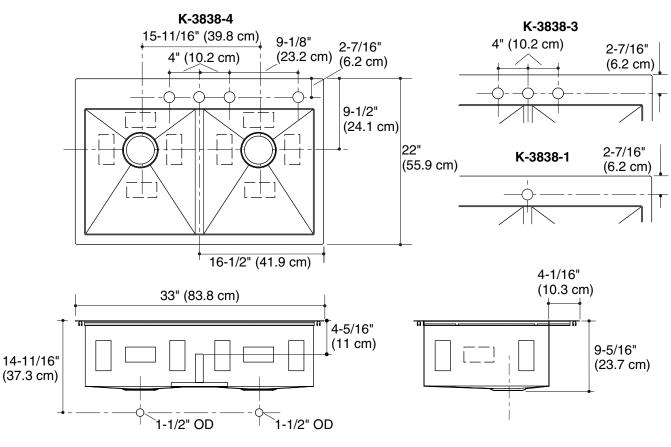

## **Product Information**

| Applicable product:                                          |                                                                                |           |
|--------------------------------------------------------------|--------------------------------------------------------------------------------|-----------|
| Self-rimming/Undercounter kitchen sink – single-hole         |                                                                                | K-3838-1  |
| Self-rimming/Undercounter kitchen<br>sink – 3-hole           |                                                                                | K-3838-3  |
| Self-rimming/Undercounter kitchen sink – 4-hole              |                                                                                | K-3838-4  |
| Fixture*:                                                    |                                                                                |           |
| Basin area                                                   | 14-9/16" (37 cm) x 16-9/16" (42.1 cm)<br>14-9/16" (37 cm) x 16-9/16" (42.1 cm) |           |
| Water depth                                                  | 9″ (22.9 cm)                                                                   |           |
| Drain hole                                                   | 3-5/8" (9.2 cm) D.                                                             |           |
| * Approximate measurements for comparison only.              |                                                                                |           |
| Included components:                                         |                                                                                |           |
| Hardware kit – self-rimming                                  |                                                                                | 1130570   |
| Cut-out template                                             |                                                                                | 1130821-7 |
| Included accessories:                                        |                                                                                |           |
| Bottom basin rack (fits both left and right basins, QTY = 1) |                                                                                | K-6641    |