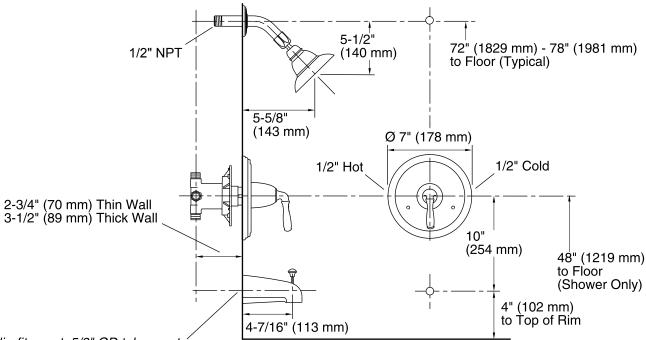

# Bath Spout Non-diverter with NPT Connection K-373

For slip-fit spout, 5/8" OD tube must extend 3-1/4" (83 mm) max beyond the finished wall.

For 1/2" NPT spout, pipe must extend 3-5/8" (92 mm) beyond the finished wall.

Complete bath and shower faucet with Rite-Temp valve and slip-fit diverter spout shown.

### **Technical Information**

All product dimensions are nominal.