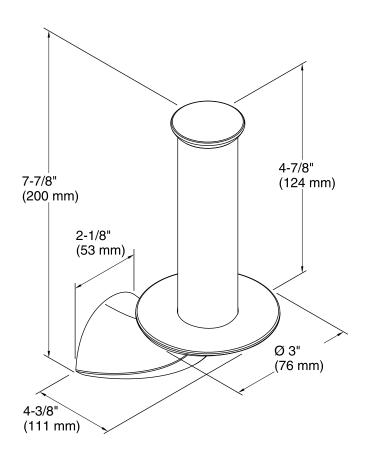

#### **Features**

- KOHLER finishes resist corrosion and tarnish.
- Vertical roller.
- Coordinates with other products in the Alteo collection.
- 4-3/8" (111 mm) x 3" (76 mm) x 7-7/8" (200 mm)

# **Technical Information**

All product dimensions are nominal.