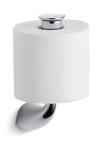

#### **Features**

- KOHLER finishes resist corrosion and tarnish.
- Vertical roller.
- Coordinates with other products in the Alteo collection.
- 4-3/8" (111 mm) x 3" (76 mm) x 7-7/8" (200 mm)

#### Material

Premium metal construction.