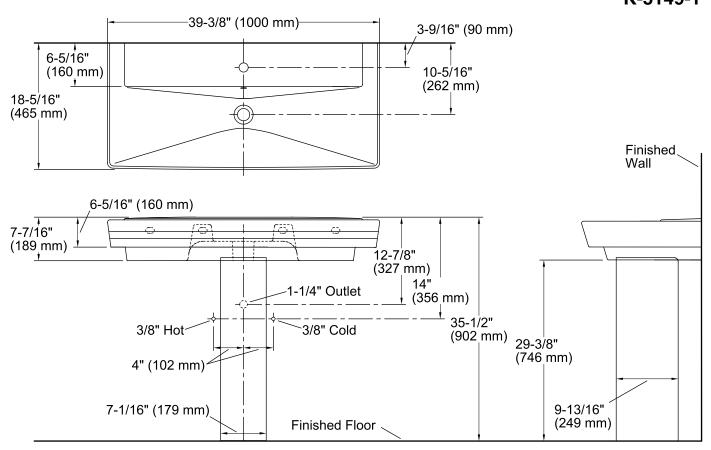

### **Technical Information**

All product dimensions are nominal.

Bowl configuration: Single Installation: Pedestal

Bowl area (Only) Length: 39-3/8" (1000 mm)

Width: 12" (305 mm)

Water depth: 3" (76 mm)

Number of deck holes: 1

Faucet hole(s): 1-3/8" (35 mm)
Drain hole: 1-3/4" (44 mm)