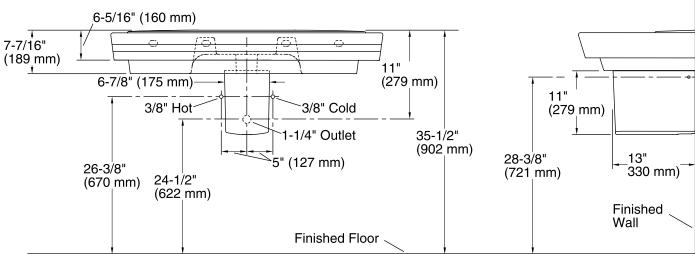

### **Technical Information**

All product dimensions are nominal.

Bowl configuration: Single Installation: Wall-mount

Bowl area (Only) Length: 39-3/8" (1000 mm)

Width: 12" (305 mm)

Water depth: 3" (76 mm)

Number of deck holes: 1

Faucet hole(s): 1-3/8" (35 mm)
Drain hole: 1-3/4" (44 mm)