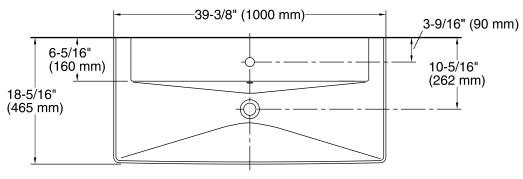

#### **Features**

- Fireclay.
- Wall-mount.
- Rectangular basin with a contemporary design.
- With overflow.
- Single faucet hole.
- Coordinates with other products in the Rêve collection.
- 39-3/8" (1000 mm) x 18-5/16" (465 mm) x 6-5/16" (160 mm)

### **Technical Information**

All product dimensions are nominal.

Bowl configuration: Single Installation: Wall-mount

Bowl area (Only) Length: 39-3/8" (1000 mm)

Width: 12" (305 mm)

Water depth: 3" (76 mm)

Number of deck holes: 1

Faucet hole(s): 1-3/8" (35 mm)
Drain hole: 1-3/4" (44 mm)