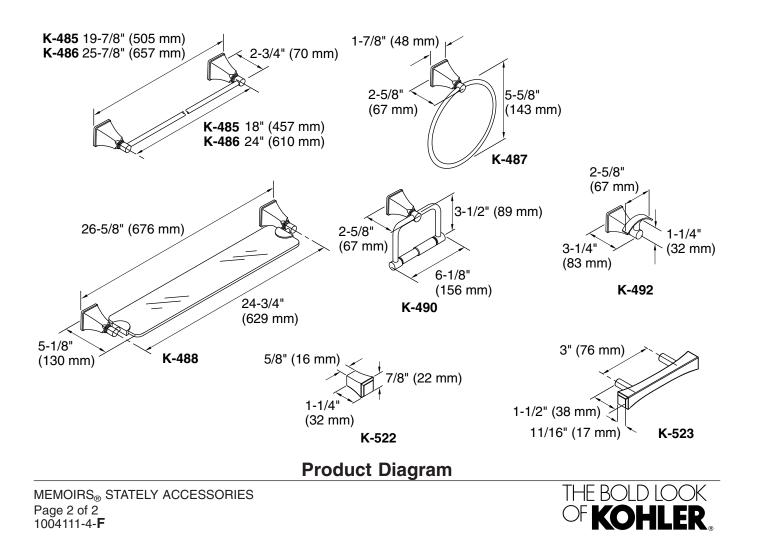

## **Colors/Finishes**

- CP: Polished Chrome
- Other: Refer to Price Book for additional colors/finishes

| Model | Description            |          | Colors/Finishes |         |
|-------|------------------------|----------|-----------------|---------|
| K-485 | 18" (457 mm) Towel bar | <b>^</b> | CP              | Other   |
| K-486 | 24" (610 mm) Towel bar |          | □ CP            | Other   |
|       |                        |          |                 |         |
| K-487 | Towel ring             | Ø        | □ CP            | □ Other |
| K-488 | Glass shelf            |          | CP              | Other   |
| K-490 | Toilet tissue holder   |          | CP              | D Other |
| K-492 | Robe hook              |          | CP              | Other   |

# MEMOIRS<sub>®</sub> STATELY

| Model | Description           | Colors/Finishes |      |         |
|-------|-----------------------|-----------------|------|---------|
| K-522 | Knob cabinet hardware |                 | □ CP | □ Other |
| K-523 | Pull cabinet hardware |                 | CP   | □ Other |