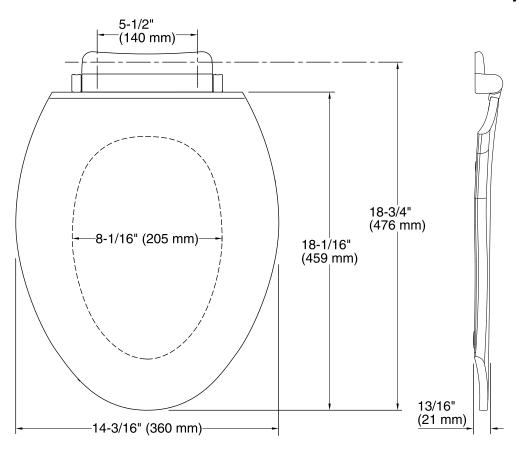

### **Technical Information**

All product dimensions are nominal.

Seat shape type: Elongated
Seat front type: Closed front

Seat hinge type: Quiet-Close<sup>™</sup>, Quick-Release<sup>™</sup>

Seat-mounting holes: 5-1/2" (140 mm)