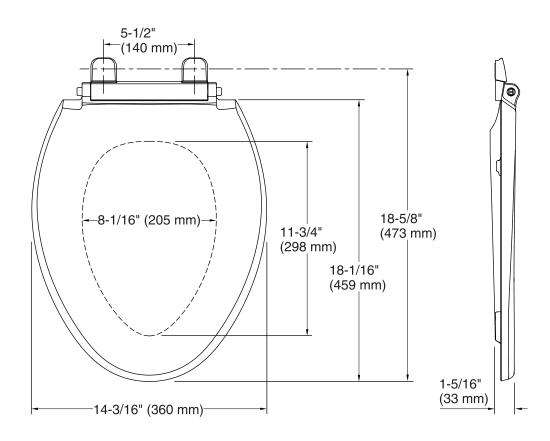

# Grip-tight Rutledge® Q3™

Toilet Seat K-4734

## **Technical Information**

| All product dimensions are nominal. |                                                                                   |  |
|-------------------------------------|-----------------------------------------------------------------------------------|--|
| Seat shape type:                    | Elongated                                                                         |  |
| Seat front type:                    | Closed front                                                                      |  |
| Seat hinge type:                    | Quick-Attach <sup>®</sup> , Quiet-Close <sup>™</sup> , Quick-Release <sup>™</sup> |  |
| Seat-mounting holes:                | 5-1/2" (140 mm)                                                                   |  |