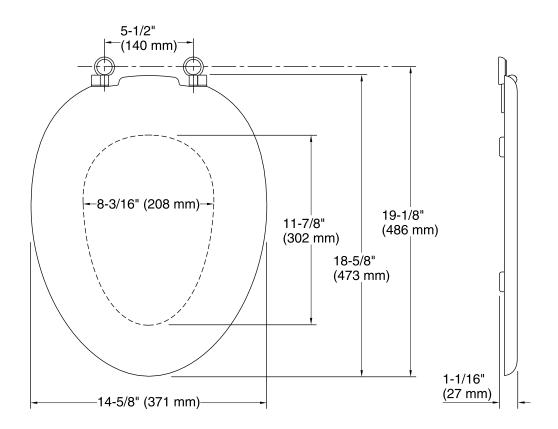

# **Technical Information**

All product dimensions are nominal.

Seat shape type: Elongated

Seat front type: Closed front

Seat-mounting holes: 5-1/2" (140 mm)