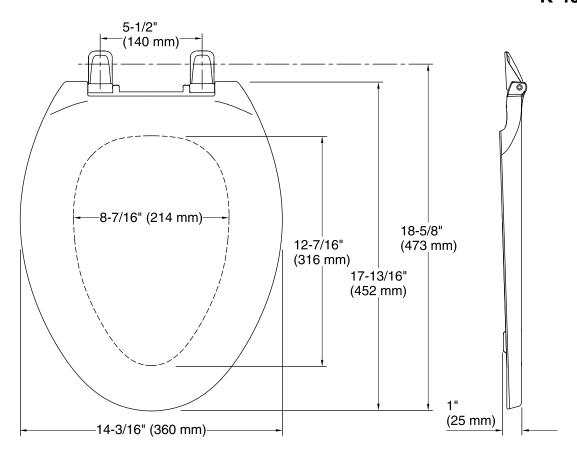

#### **Technical Information**

All product dimensions are nominal.

Seat shape type: Elongated
Seat front type: Closed front
Seat-mounting holes: 5-1/2" (140 mm)