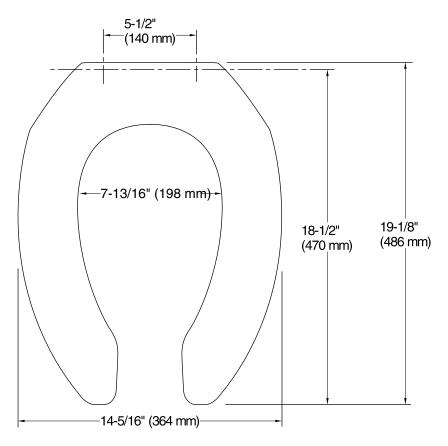

## **Technical Information**

All product dimensions are nominal.Seat shape type:ElongatedSeat front type:Open frontSeat hinge type:Check, Self-sustainingSeat-mounting holes:5-1/2" (140 mm)