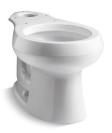

# Wellworth® Round-Front Bowl K-4197

#### **Features**

- Round-front bowl offers an ideal solution for smaller baths and powder rooms.
- Seat not included.
- Combines with the K-4468 tank to create a complete K-3977 Wellworth toilet.
- Coordinates with other products in the Wellworth collection.