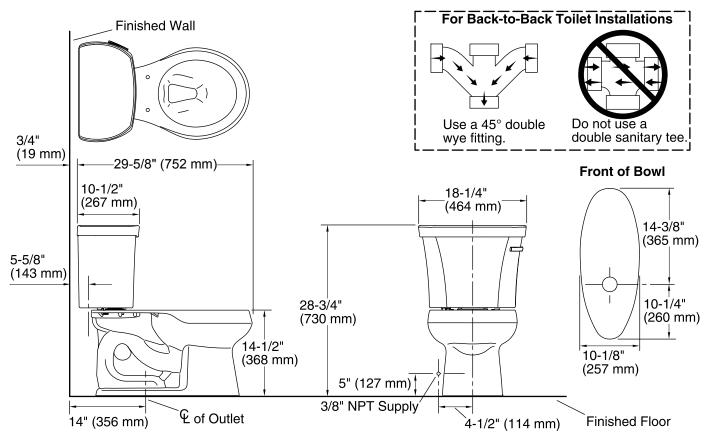

#### Features

- Vitreous china.
- Two-piece toilet.
- Regular height Round-front bowl.
- Class Five® flushing system.
- Includes right-hand polished chrome trip lever.
- 1.28 gpf (4.8 lpf).
- 2-1/8" (54 mm) fully glazed trapway.
- 14" (356 mm) rough-in.
- Less seat and supply.
- 10-1/2" (267 mm) x 7-3/4" (197 mm) water area.
- 29-5/8" (752 mm) x 18-1/4" (464 mm) x 28-3/4" (730 mm).
- Floor mount / Floor outlet.
- Tank cover locks included.

#### **Technical Information**

| All product dimensions are nominal. |                                    |  |  |
|-------------------------------------|------------------------------------|--|--|
| Toilet type:                        | Two-piece, Floor-mount             |  |  |
| Waste Outlet:                       | Floor                              |  |  |
| Bowl shape:                         | Round front                        |  |  |
| Flush type:                         | Class Five                         |  |  |
| Trap passageway:                    | 2-1/8" (54 mm)                     |  |  |
| Water Consumption                   |                                    |  |  |
| Full:                               | 1.28 gpf (4.8 lpf)                 |  |  |
| Water surface size:                 | 10-1/2" x 7-3/4" (267 mm x 197 mm) |  |  |
| Rim to water surface:               | 5-1/4" (133 mm)                    |  |  |
| Rough-in:                           | 14" (356 mm)                       |  |  |
| Seat-mounting holes:                | 5-1/2" (140 mm)                    |  |  |
|                                     |                                    |  |  |