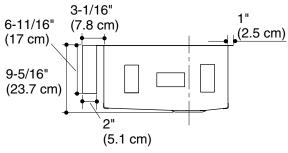

## **Product Information**

| Undercounter apron front kitchen sink |                                                                                 | K-3945      |
|---------------------------------------|---------------------------------------------------------------------------------|-------------|
| Fixture*:                             |                                                                                 |             |
| Basin area                            | 19-11/16" (50 cm) x 17-3/16" (43.7 cm) 11-11/16" (29.7 cm) x 17-3/16" (43.7 cm) |             |
| Water depth                           | 9" (22.9 cm)                                                                    |             |
| Drain hole                            | 3-11/16" (9.4 cm) D.                                                            |             |
| * Approximate                         | measurements for compa                                                          | rison only. |
| Included components: Hardware kit     |                                                                                 | 91915       |
| Cut-out template                      |                                                                                 | 1166719-7   |
|                                       |                                                                                 |             |
| Included acce<br>Bottom basin         | ssories:<br>rack (fits large sink basin)                                        | K-6476      |
|                                       | rack (fits large sink basin)                                                    | K-6476      |