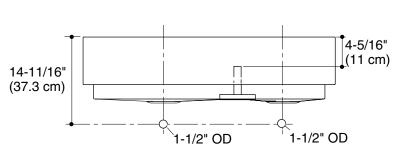

## **Product Information**

| Undercounter apron front kitchen sink |                                                                                 | K-3945      |
|---------------------------------------|---------------------------------------------------------------------------------|-------------|
| Fixture*:                             |                                                                                 |             |
| Basin area                            | 19-11/16" (50 cm) x 17-3/16" (43.7 cm) 11-11/16" (29.7 cm) x 17-3/16" (43.7 cm) |             |
| Water depth                           | 9" (22.9 cm)                                                                    |             |
| Drain hole                            | 3-11/16" (9.4 cm) D.                                                            |             |
| * Approximate                         | measurements for compa                                                          | rison only. |
| Included components: Hardware kit     |                                                                                 | 91915       |
| Cut-out template                      |                                                                                 | 1166719-7   |
|                                       |                                                                                 |             |
| Included acce<br>Bottom basin         | ssories:<br>rack (fits large sink basin)                                        | K-6476      |
|                                       | rack (fits large sink basin)                                                    | K-6476      |