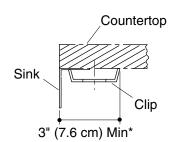

## **Installation Notes**

Install this product according to the installation guide.

Allow a minimum of 3'' (7.6 cm) clearance for the back 1'' (2.5 cm) sink rim flange for clip attachment.

The 3/4" (1.9 cm) side rim flanges are supported without using the clip attachment. See the installation guide for further instructions.

Fixture conforms to ASME Standard A112.19.3/CSA B45.4. All dimensions are nominal.

\*Allow clearance around the back sink rim for clip attachment.