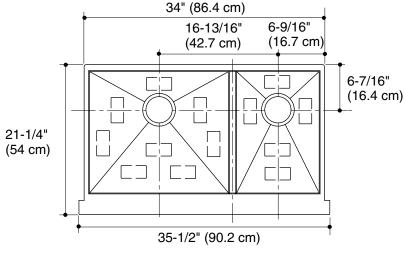

## **Product Information**

| Undercounter apron front kitchen sink |                                                                                 | K-3945      |
|---------------------------------------|---------------------------------------------------------------------------------|-------------|
| Fixture*:                             |                                                                                 |             |
| Basin area                            | 19-11/16" (50 cm) x 17-3/16" (43.7 cm) 11-11/16" (29.7 cm) x 17-3/16" (43.7 cm) |             |
| Water depth                           | 9" (22.9 cm)                                                                    |             |
| Drain hole                            | 3-11/16" (9.4 cm) D.                                                            |             |
| * Approximate                         | measurements for compa                                                          | rison only. |
| Included components: Hardware kit     |                                                                                 | 91915       |
| Cut-out template                      |                                                                                 | 1166719-7   |
|                                       |                                                                                 |             |
| Included acce<br>Bottom basin         | ssories:<br>rack (fits large sink basin)                                        | K-6476      |
|                                       | rack (fits large sink basin)                                                    | K-6476      |

Fixture conforms to ASME Standard A112.19.3/CSA B45.4. All dimensions are nominal.

\*Allow clearance around the back sink rim for clip attachment.