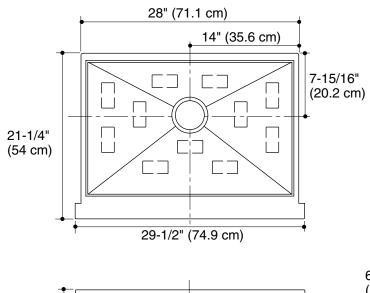

## **Product Information**

| Undercounter                                      | apron front kitchen sink   | K-3936               |  |
|---------------------------------------------------|----------------------------|----------------------|--|
| Fixture*:                                         |                            |                      |  |
| Basin area                                        | 26-1/2" (67.3 cm) x 17-3   | x 17-3/16" (43.7 cm) |  |
| Water depth                                       | 9" (22.9 cm)               |                      |  |
| Drain hole                                        | 3-11/16" (9.4 cm) D.       |                      |  |
| * Approximate                                     | measurements for compar    | rison only.          |  |
|                                                   |                            |                      |  |
|                                                   |                            | 01015                |  |
| Included comp<br>Hardware kit (<br>Cut-out templa | 4 required)                | 91915<br>1166718-7   |  |
| Hardware kit ( Cut-out templa                     | 4 required)  ite  ssories: |                      |  |
| Hardware kit (                                    | 4 required) tte ssories:   | 1166718-7            |  |

Fixture conforms to ASME Standard A112.19.3/CSA B45.4. All dimensions are nominal.

\*Allow clearance around the back sink rim for clip attachment.

1-1/2" OD

14-11/16"

(37.3 cm)