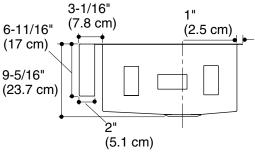

## **Installation Notes**

Install this product according to the installation guide.

Allow a minimum of 3'' (7.6 cm) clearance for the back 1'' (2.5 cm) sink rim flange for clip attachment.

The 3/4'' (1.9 cm) side rim flanges are supported without using the clip attachment. See the installation guide for further instructions.

Fixture conforms to ASME Standard A112.19.3/CSA B45.4. All dimensions are nominal.

\*Allow clearance around the back sink rim for clip attachment.

1-1/2" OD

14-11/16"

(37.3 cm)