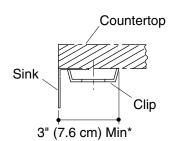

## **Installation Notes**

Install this product according to the installation guide.

Allow a minimum of 3'' (7.6 cm) clearance for the back 1'' (2.5 cm) sink rim flange for clip attachment.

The 3/4'' (1.9 cm) side rim flanges are supported without using the clip attachment. See the installation guide for further instructions.