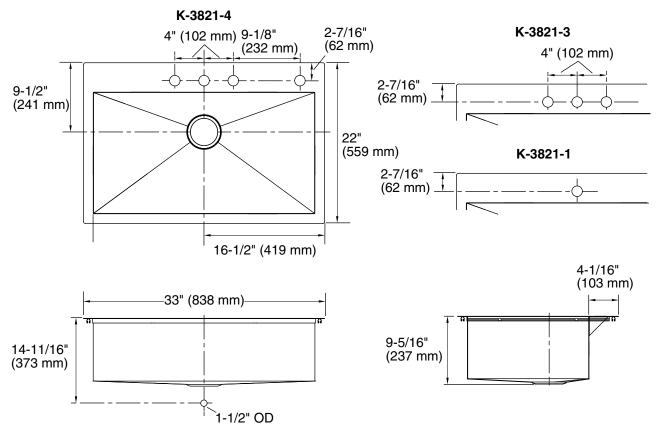

## **Product Information**

| Applicable proc                                     | lucts:                               |          |         |  |
|-----------------------------------------------------|--------------------------------------|----------|---------|--|
| Top-mount/Under-mount kitchen<br>sink – single-hole |                                      | K-3821-1 |         |  |
| Top-mount/Under-mount kitchen<br>sink – 3-hole      |                                      | K-3821-3 |         |  |
| Top-mount/Under-mount kitchen<br>sink – 4-hole      |                                      | K-3821-4 |         |  |
| Fixture*:                                           |                                      |          |         |  |
| Bowl area                                           | 30-1/4" (768 mm) x 16-9/16" (421 mm) |          |         |  |
| Water depth                                         | 9″ (229 mm)                          |          |         |  |
| Drain hole                                          | Ø 3-5/8″ (92 mm)                     |          |         |  |
| * Approximate measurements for comparison only.     |                                      |          |         |  |
| Included components:                                |                                      |          |         |  |
| Hardware kit -                                      |                                      | 1130570  |         |  |
| Cut-out template                                    |                                      |          | 1130821 |  |