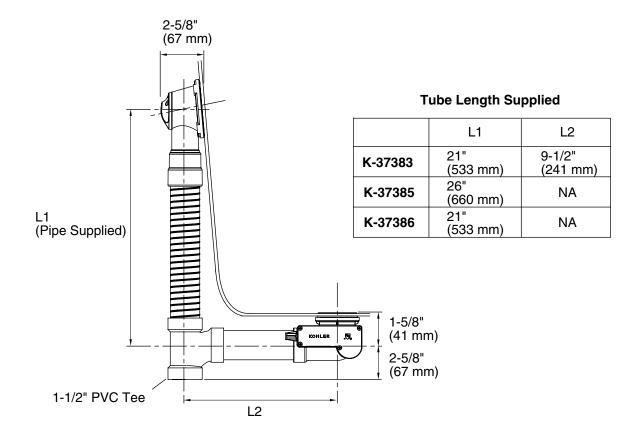

## **Installation Notes**

Install this product according to the installation guide.

The combined length of the PVC tubing (noted as L1 and L2 in the Product Diagram) after being cut for the bathtub install must be equal to or less than 25'' (635 mm) for 30'' (762 mm) cable bath drain and 40'' (1016 mm) for 45'' (1143 mm) cable bath drain.