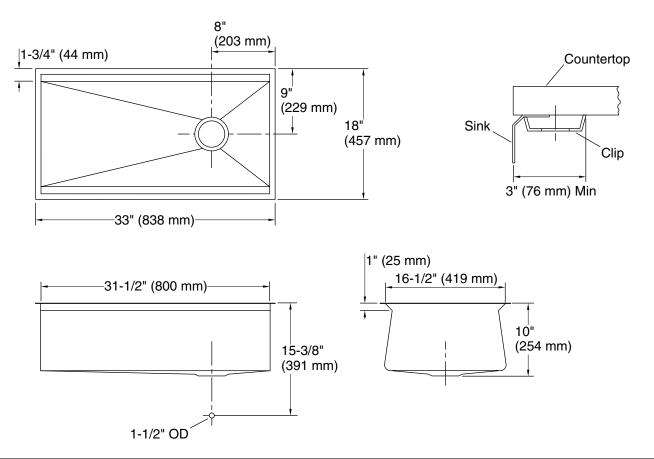

## **Product Information**

| Under-mount kitchen sink |                   | K-3673                              |  |
|--------------------------|-------------------|-------------------------------------|--|
| Fixture*:                |                   |                                     |  |
| Bowl area                | 31-1/2" (800 m    | 31-1/2" (800 mm) x 16-1/2" (419 mm) |  |
| Water depth              | 9-3/4" (248 mm    | 9-3/4" (248 mm)                     |  |
| Drain hole               | Ø 3-5/8" (92 m    | Ø 3-5/8" (92 mm)                    |  |
| *Approximate m           | easurements for c | omparison only.                     |  |
| Included compo           | nents:            |                                     |  |
| Hardware kit             |                   | 91915                               |  |
| Cut-out template         |                   | 1093327-7                           |  |

## **Installation Notes**

Install this product according to the installation guide.

Allow a minimum of  $3^{\prime\prime}$  (76 mm) clearance around the sink rim for clip attachment.

Fixture conforms to ASME Standard A112.19.3/CSA B45.4. All dimensions are nominal.