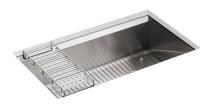

#### Features

- 36-inch minimum base cabinet width.
- 16-gauge stainless steel.
- Under-mount.
- Single bowl.
- Includes installation hardware.
- Includes wine glass rack and bottom bowl rack.
- 33" (838 mm) x 18" (457 mm).

## Components

Additional included component/s: Wine glass rack, bottom bowl rack, and hardware kit.

Codes/Standards ASME A112.19.3/CSA B45.4

Lifetime Limited Warranty for KOHLER<sup>®</sup> Stainless Steel Sinks See website for detailed warranty information.