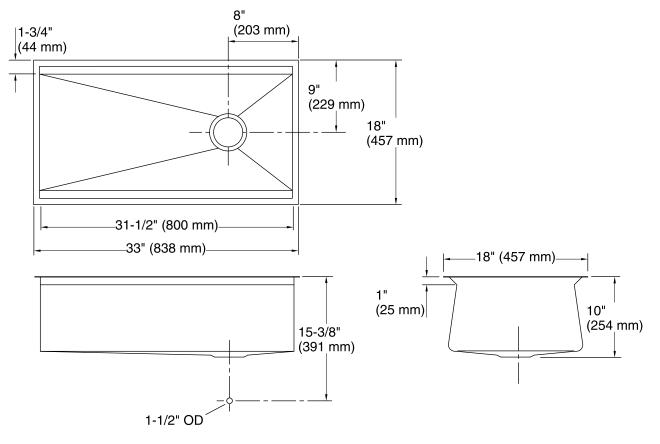

#### Features

- 36-inch minimum base cabinet width.
- 16-gauge stainless steel.
- Under-mount.
- Single bowl.
- Includes installation hardware.
- Includes wine glass rack and bottom bowl rack.
- 33" (838 mm) x 18" (457 mm).

# **Technical Information**

| All product dimensions are nominal. |                                                                                                                    |
|-------------------------------------|--------------------------------------------------------------------------------------------------------------------|
| Bowl configuration:                 | Single                                                                                                             |
| Installation:                       | Under-mount                                                                                                        |
| Bowl area (Only)                    | Length: 31-1/2" (800 mm)<br>Width: 16-1/2" (419 mm)<br>Bowl depth: 9-3/4" (248 mm)<br>Water depth: 9-3/4" (248 mm) |
| Drain hole:                         | 3-5/8" (92 mm)                                                                                                     |
| Template:                           | 1093327-7, required, included                                                                                      |