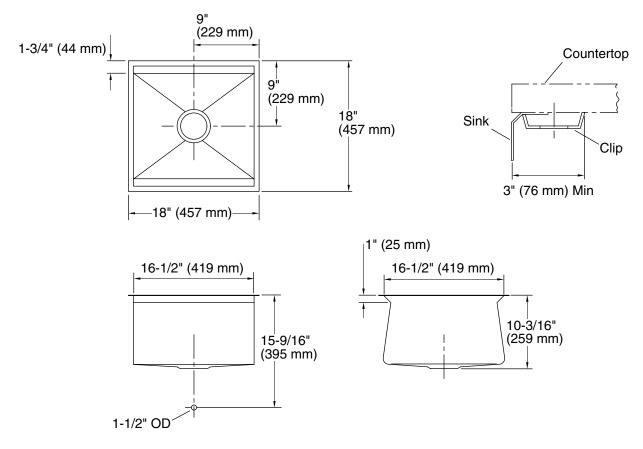

## **Product Information**

| Under-mount bar sinkK-3671Fixture*:Bowl area16-1/2" (419 mm) x 16-1/2" (419 mWater depth9-3/4" (248 mm)Drain holeØ 3-5/8" (92 mm)* Approximate measurements for comparison only. |                                     |  |
|----------------------------------------------------------------------------------------------------------------------------------------------------------------------------------|-------------------------------------|--|
| Bowl area 16-1/2" (419 mm) x 16-1/2" (419 m   Water depth 9-3/4" (248 mm)   Drain hole Ø 3-5/8" (92 mm)                                                                          |                                     |  |
| Water depth 9-3/4" (248 mm)   Drain hole Ø 3-5/8" (92 mm)                                                                                                                        |                                     |  |
| Drain hole Ø 3-5/8" (92 mm)                                                                                                                                                      | 16-1/2" (419 mm) x 16-1/2" (419 mm) |  |
|                                                                                                                                                                                  |                                     |  |
| * Approximate measurements for comparison only.                                                                                                                                  |                                     |  |
|                                                                                                                                                                                  |                                     |  |
| Included components:                                                                                                                                                             |                                     |  |
| Hardware kit 91915                                                                                                                                                               |                                     |  |
| Cut-out template 1093326-7                                                                                                                                                       |                                     |  |

## **Installation Notes**

Install this product according to the installation guide.

Allow a minimum of  $3^{\prime\prime}$  (76 mm) clearance around the sink rim for clip attachment.

Fixture conforms to ASME Standard A112.19.3/CSA B45.4. All dimensions are nominal.